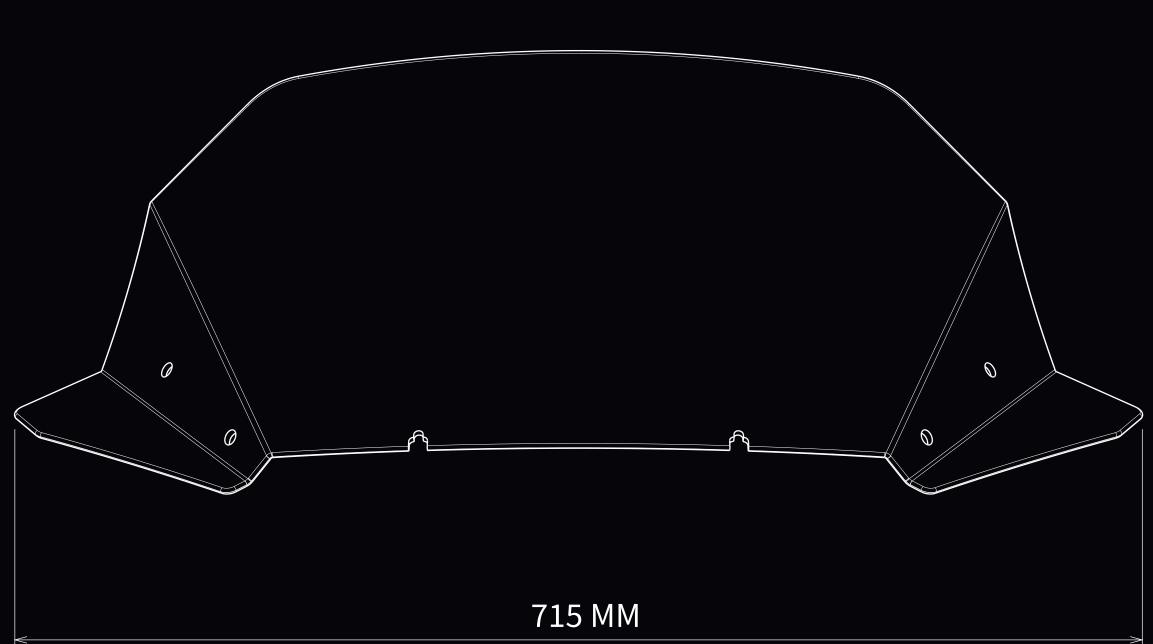

## TECHNICAL FEATURES

- DEVELOPED WITH ADVANCED WIND TUNNEL TECHNOLOGY, ITS
  STUDIED SHAPE REDIRECTS FRONTAL AIRFLOW, REDUCING DIRECT
  WIND IMPACT ON THE RIDER. THIS **MINIMIZES HELMET TURBULENCE AND VIBRATIONS**, IMPROVING COMFORT AND REDUCING FATIGUE.
- OFFERS OUTSTANDING AERODYNAMIC PERFORMANCE, DECREASING AIR PRESSURE ON THE RIDER BY UP TO 47%.

- MANUFACTURED IN BARCELONA USING ADVANCED
   PRODUCTION TECHNOLOGY AND PREMIUM-QUALITY 4MM CN
   ACRYLIC. THIS MATERIAL OFFERS EXCEPTIONAL IMPACT
   RESISTANCE AND OPTICAL CLARITY.
- INSTALLATION IS QUICK AND EASY FOLLOWING THE ASSEMBLY INSTRUCTIONS.







High Road Touring Screen



## AVAILABLE IN:







DARK SMOKE



**CLEAR** 



**RED** 



**ORANGE** 



YELLOW



**BLACK MATE**