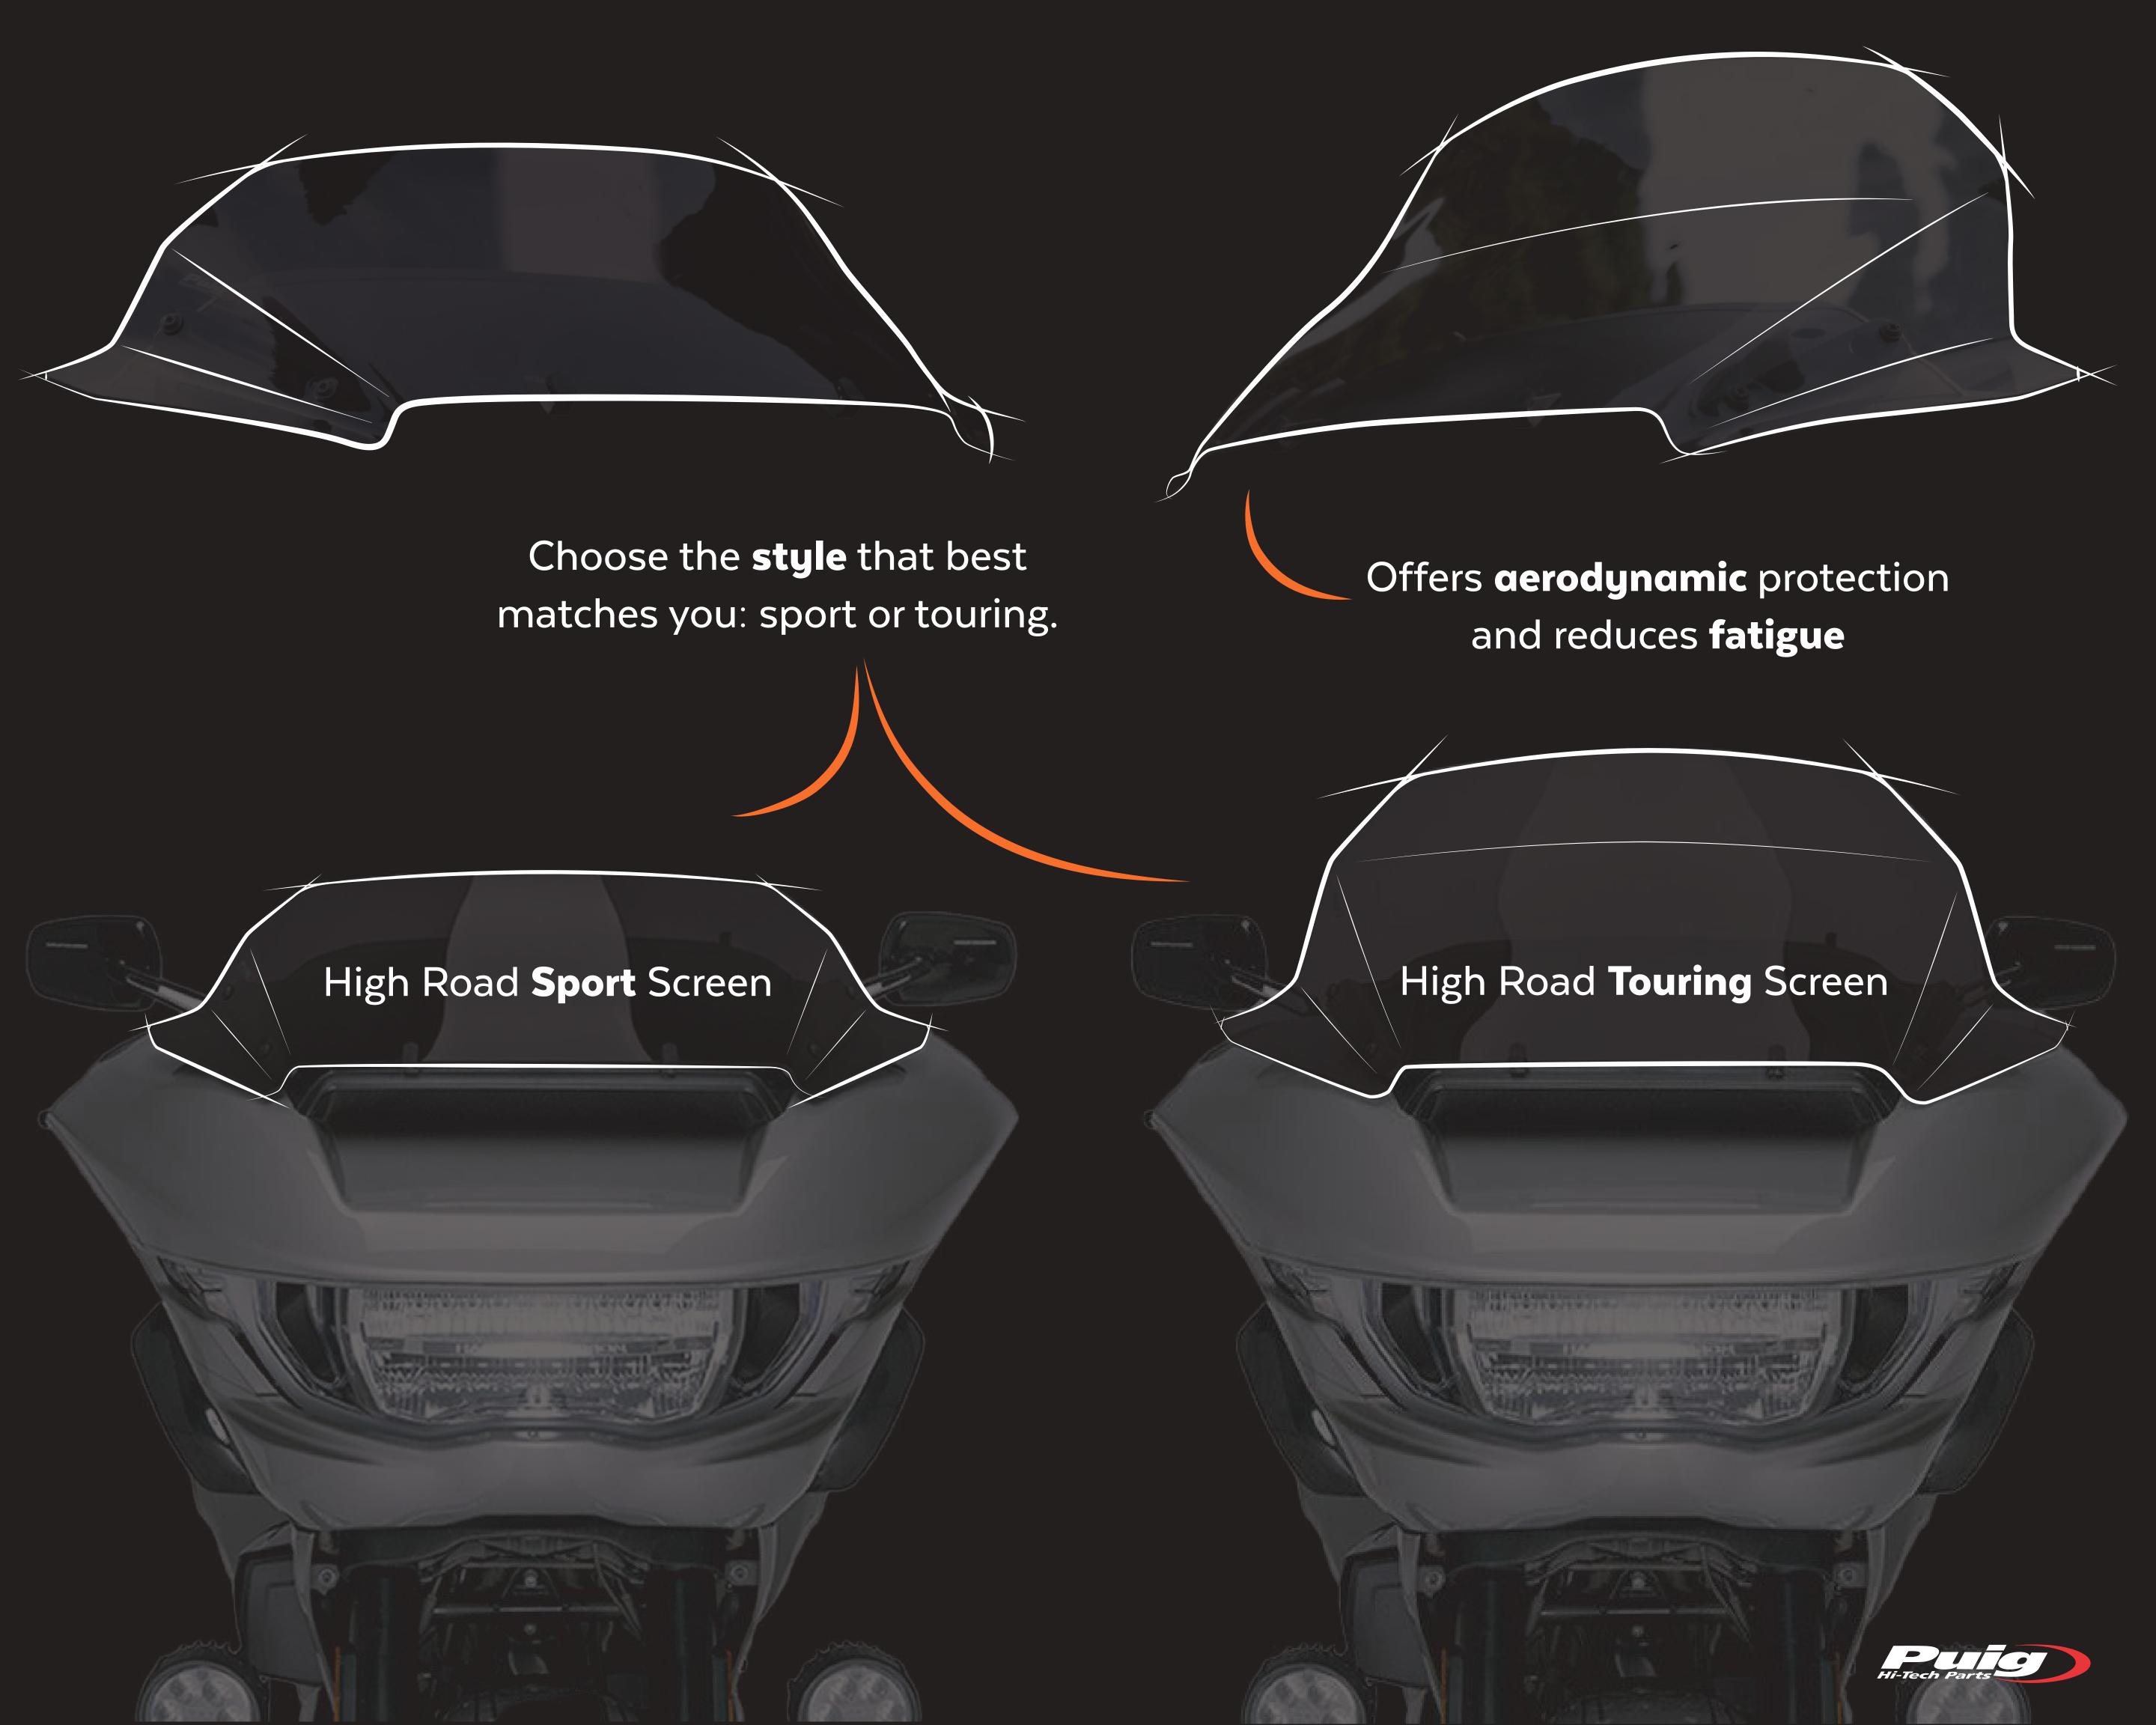

## TECHNICAL FEATURES

- DEVELOPED WITH ADVANCED WIND TUNNEL TECHNOLOGY, ITS
  STUDIED SHAPE REDIRECTS FRONTAL AIRFLOW, REDUCING DIRECT
  WIND IMPACT ON THE RIDER. THIS **MINIMIZES HELMET TURBULENCE AND VIBRATIONS**, IMPROVING COMFORT AND REDUCING FATIGUE.
- OFFERS OUTSTANDING AERODYNAMIC PERFORMANCE, DECREASING AIR PRESSURE ON THE RIDER BY UP TO 47%.

- MANUFACTURED IN BARCELONA USING ADVANCED
   PRODUCTION TECHNOLOGY AND PREMIUM-QUALITY 4MM CN
   ACRYLIC. THIS MATERIAL OFFERS EXCEPTIONAL IMPACT
   RESISTANCE AND OPTICAL CLARITY.
- INSTALLATION IS QUICK AND EASY FOLLOWING THE ASSEMBLY INSTRUCTIONS.







High Road Touring Screen



## AVAILABLE IN:







DARK SMOKE



**CLEAR** 



**RED** 



**ORANGE** 



YELLOW



**BLACK MATE**