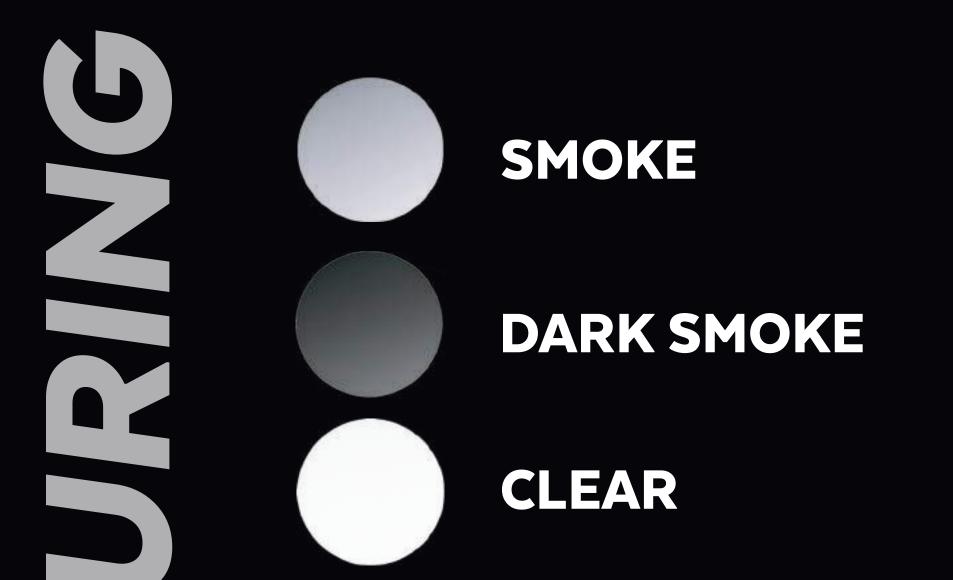

## AVAILABLE IN:

DARK SMOKE

**CLEAR** 

**RED** 

**ORANGE** 

YELLOW

**BLACK MATE** 