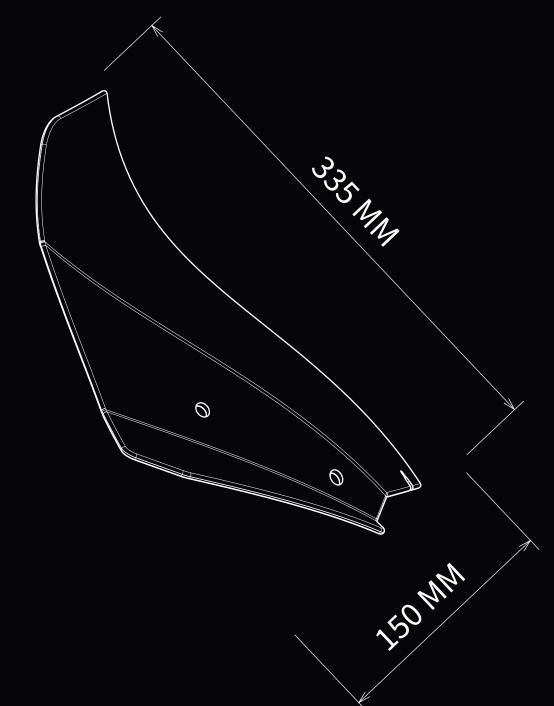

## TECHNICAL FEATURES

- DEVELOPED WITH ADVANCED WIND TUNNEL TECHNOLOGY, ITS
  STUDIED SHAPE REDIRECTS FRONTAL AIRFLOW, REDUCING DIRECT
  WIND IMPACT ON THE RIDER. THIS **MINIMIZES HELMET TURBULENCE AND VIBRATIONS**, IMPROVING COMFORT AND REDUCING FATIGUE.
- OFFERS OUTSTANDING AERODYNAMIC PERFORMANCE, DECREASING AIR PRESSURE ON THE RIDER BY UP TO 47%.

- MANUFACTURED IN BARCELONA USING ADVANCED
   PRODUCTION TECHNOLOGY AND PREMIUM-QUALITY 4MM CN
   ACRYLIC. THIS MATERIAL OFFERS EXCEPTIONAL IMPACT
   RESISTANCE AND OPTICAL CLARITY.
- INSTALLATION IS QUICK AND EASY FOLLOWING THE ASSEMBLY INSTRUCTIONS.







High Road Touring Screen



## AVAILABLE IN:







DARK SMOKE



**CLEAR** 



**RED** 



**ORANGE** 



YELLOW



**BLACK MATE**