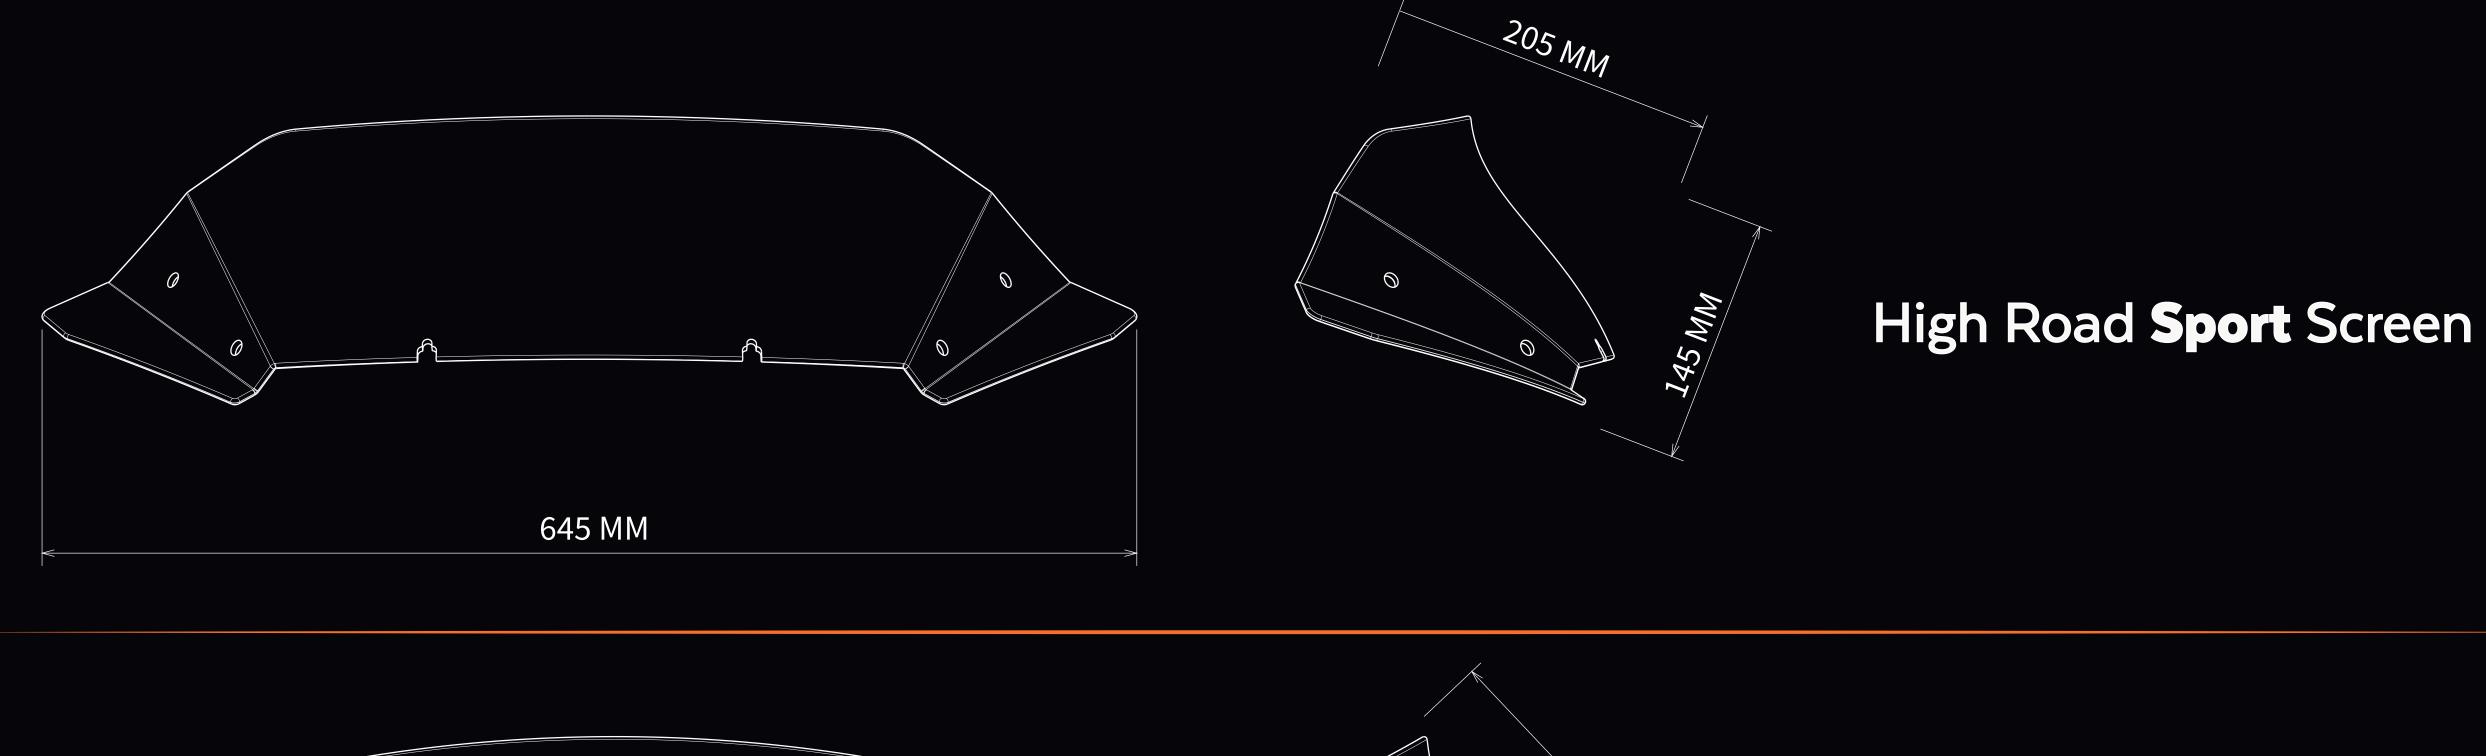

## TECHNICAL FEATURES

- DEVELOPED WITH ADVANCED WIND TUNNEL TECHNOLOGY, ITS
  STUDIED SHAPE REDIRECTS FRONTAL AIRFLOW, REDUCING DIRECT
  WIND IMPACT ON THE RIDER. THIS **MINIMIZES HELMET TURBULENCE AND VIBRATIONS**, IMPROVING COMFORT AND REDUCING FATIGUE.
- OFFERS OUTSTANDING AERODYNAMIC PERFORMANCE, DECREASING AIR PRESSURE ON THE RIDER BY UP TO 47%.

- MANUFACTURED IN BARCELONA USING ADVANCED
   PRODUCTION TECHNOLOGY AND PREMIUM-QUALITY 4MM CN
   ACRYLIC. THIS MATERIAL OFFERS EXCEPTIONAL IMPACT
   RESISTANCE AND OPTICAL CLARITY.
- INSTALLATION IS QUICK AND EASY FOLLOWING THE ASSEMBLY INSTRUCTIONS.







High Road Touring Screen



## AVAILABLE IN:







DARK SMOKE



**CLEAR** 



**RED** 



**ORANGE** 



YELLOW



**BLACK MATE**