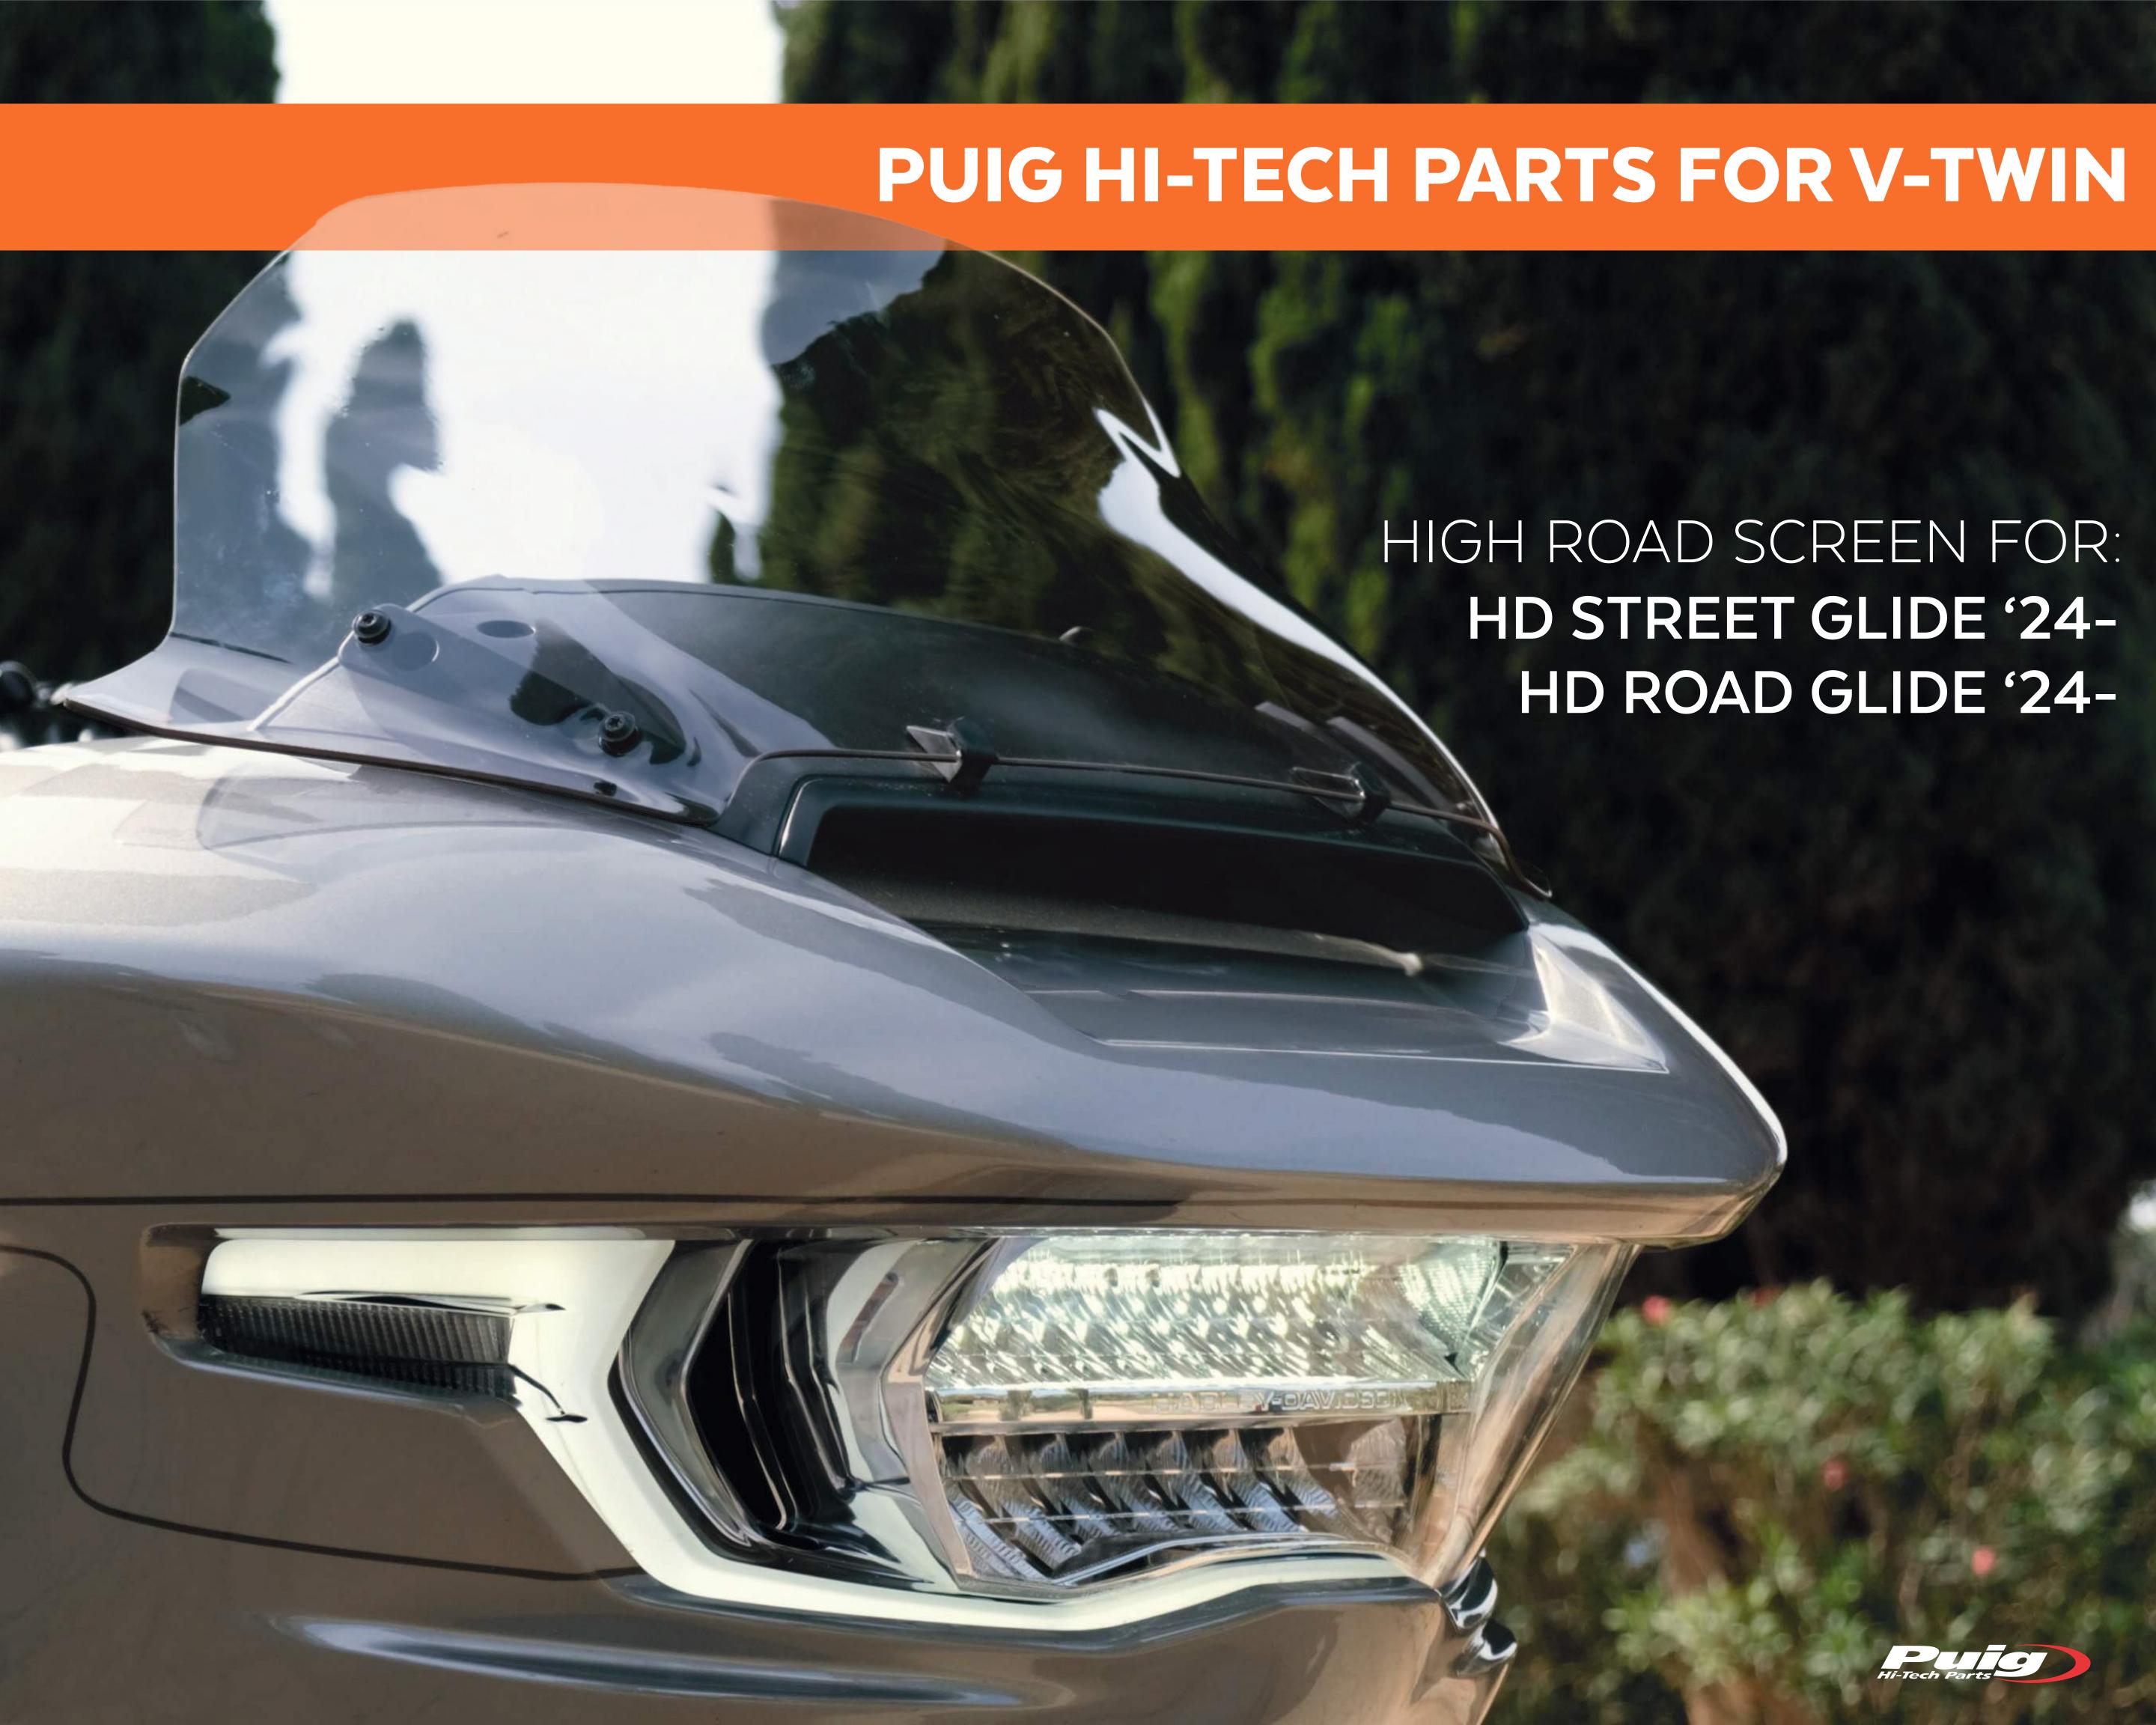

## TECHNICAL FEATURES

- DEVELOPED WITH ADVANCED WIND TUNNEL TECHNOLOGY, ITS
  STUDIED SHAPE REDIRECTS FRONTAL AIRFLOW, REDUCING DIRECT
  WIND IMPACT ON THE RIDER. THIS **MINIMIZES HELMET TURBULENCE AND VIBRATIONS**, IMPROVING COMFORT AND REDUCING FATIGUE.
- OFFERS OUTSTANDING AERODYNAMIC PERFORMANCE, DECREASING AIR PRESSURE ON THE RIDER BY UP TO 47%.

- MANUFACTURED IN BARCELONA USING ADVANCED
   PRODUCTION TECHNOLOGY AND PREMIUM-QUALITY 4MM CN
   ACRYLIC. THIS MATERIAL OFFERS EXCEPTIONAL IMPACT
   RESISTANCE AND OPTICAL CLARITY.
- INSTALLATION IS QUICK AND EASY FOLLOWING THE ASSEMBLY INSTRUCTIONS.