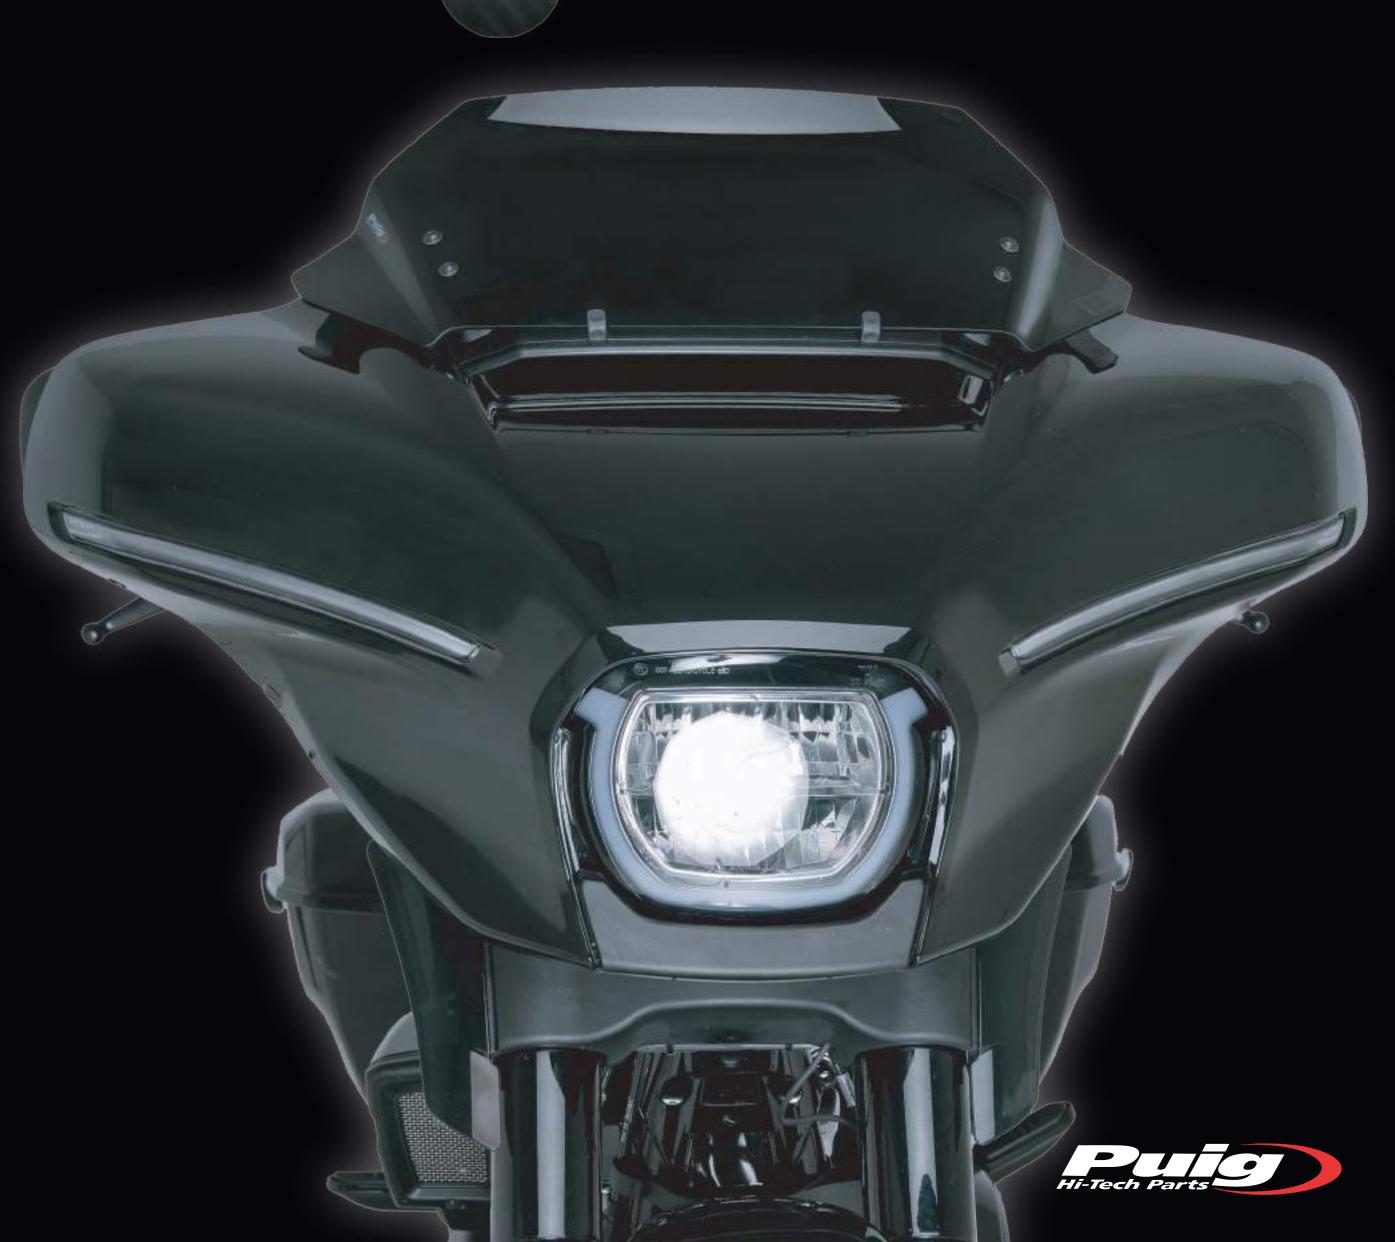

High Road Touring Screen

## TECHNICAL FEATURES

- DEVELOPED WITH ADVANCED WIND TUNNEL TECHNOLOGY, ITS
  STUDIED SHAPE REDIRECTS FRONTAL AIRFLOW, REDUCING DIRECT
  WIND IMPACT ON THE RIDER. THIS **MINIMIZES HELMET TURBULENCE AND VIBRATIONS**, IMPROVING COMFORT AND REDUCING FATIGUE.
- OFFERS OUTSTANDING AERODYNAMIC PERFORMANCE, DECREASING AIR PRESSURE ON THE RIDER BY UP TO 47%.

- MANUFACTURED IN BARCELONA USING ADVANCED
   PRODUCTION TECHNOLOGY AND PREMIUM-QUALITY 4MM CN
   ACRYLIC. THIS MATERIAL OFFERS EXCEPTIONAL IMPACT
   RESISTANCE AND OPTICAL CLARITY.
- INSTALLATION IS QUICK AND EASY FOLLOWING THE ASSEMBLY INSTRUCTIONS.